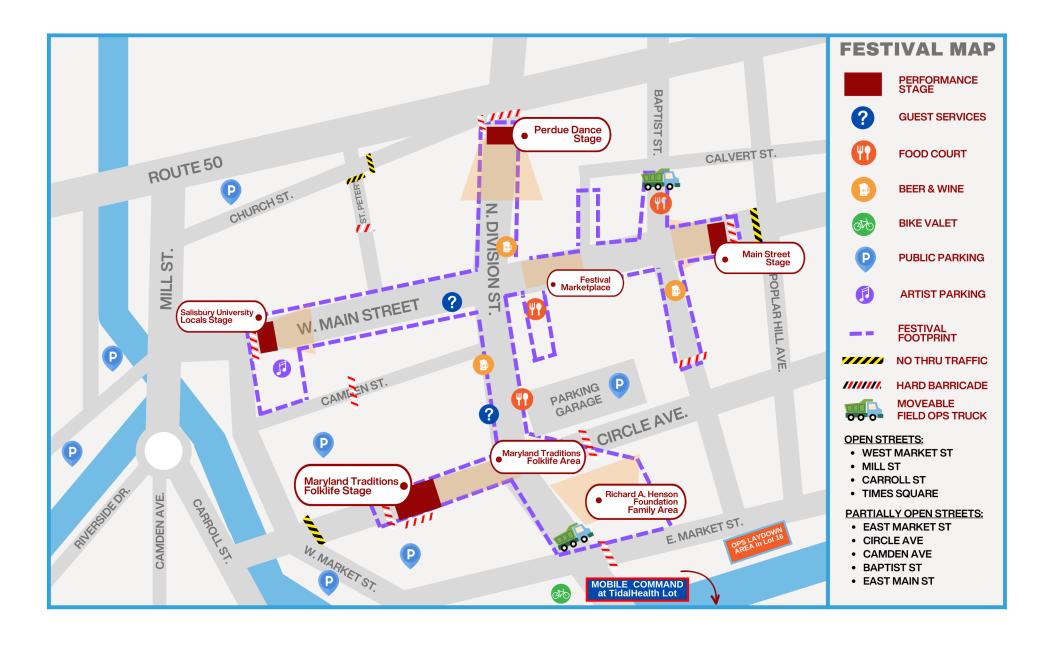

## MD Folk Festival 2023 Street & Lot Closures

| Area                                | Component            | Take Over Date               | Return Date                  | Tent Setup Date            | Notes                                   |
|-------------------------------------|----------------------|------------------------------|------------------------------|----------------------------|-----------------------------------------|
| Ops - Lot 16                        | Ops Compound         | Thursday 9/14/2023 8:00 AM   | Wednesday, 9/27/2023 8:00 AM |                            | close for delivery of festival supplies |
| E. Market: Division to Circle       | Street Closure Point | Thursday, 9/14/2023 8:00 AM  | Tuesday, 9/26/2023 8:00 AM   | Tuesday, 9/19/2023 8:00 AM |                                         |
| Circle Ave: Market to Division      | Street Closure Point | Tuesday, 9/19/2023 8:00 AM   | Tuesday, 9/26/2023 8:00 AM   |                            |                                         |
| E. Main St: Division to Court       | Street Closure Point | Tuesday, 9/19/2023 6:00 PM   | Tuesday, 9/26/2023 8:00 AM   | Wednesday 9/20/2023        |                                         |
| Division St: Main to Rt. 50         | Street Closure Point | Wednesday, 9/20/2023 6:00 PM | Tuesday, 9/26/2023 8:00 AM   | Thursday 9/21/23           |                                         |
| Main St: Court to Poplar Hill       | Street Closure Point | Wednesday, 9/20/2023 6:00 PM | Tuesday 9/26/23 8:00AM       | Thursday 9/21/23           |                                         |
| Baptist St: Calvert to Market       | Street Closure Point | Wednesday, 9/20/2023 6:00 PM | Monday, 9/25/2023 8:00 AM    |                            |                                         |
| W. Main St: Market to Division      | Street Closure Point | Wednesday, 9/20/2023 6:00 PM | Monday, 9/25/2023 8:00 AM    |                            |                                         |
| St Peters St: Main to Church        | Street Closure Point | Wednesday, 9/20/2023 6:00 PM | Tuesday, 9/26/2023 8:00 AM   |                            |                                         |
| Church St: St Peters to Division    | Street Closure Point | Wednesday, 9/20/2023 6:00 PM | Tuesday, 9/26/2023 8:00 AM   |                            | soft closure                            |
| APPI Energy Lot                     | Volunteer Check-In   | Thursday, 9/21/2023 8:00 AM  | Tuesday, 9/26/2023 8:00 AM   | Thursday, 9/21/2023        | vol check-in                            |
| Division St: Market to Camden       | Street Closure Point | Thursday, 9/21/2023 6:00 PM  | Monday, 9/25/2023 8:00 AM    |                            |                                         |
| Circle Ave: Division to Garage Entr | Street Closure Point | Thursday, 9/21/2023 6:00 PM  | Monday, 9/25/2023 8:00 AM    |                            |                                         |
| One Plaza East Lot: at Camden       | Street Closure Point | Thursday, 9/21/2023 6:00 PM  | Monday, 9/25/2023 8:00 AM    |                            |                                         |